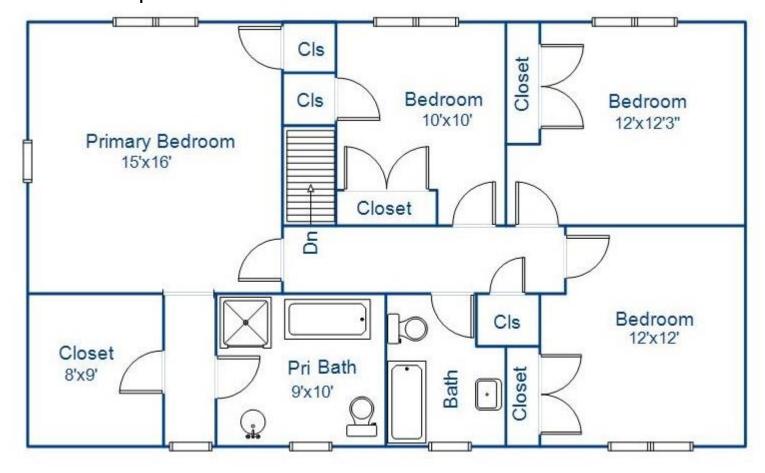

# Property Floor-plan

Address: 1 Terrich Court, Ossining, NY 10562

Floor Description: Second Floor

This floor plan illustration is an approximation of existing structures and features and is provided for convenience only with the permission of the seller. All measurements are approximate. The Mark Seiden Real Estate Team and the seller do not guarantee these measurements to be exact or to scale. Buyer should confirm measurements using their own sources.