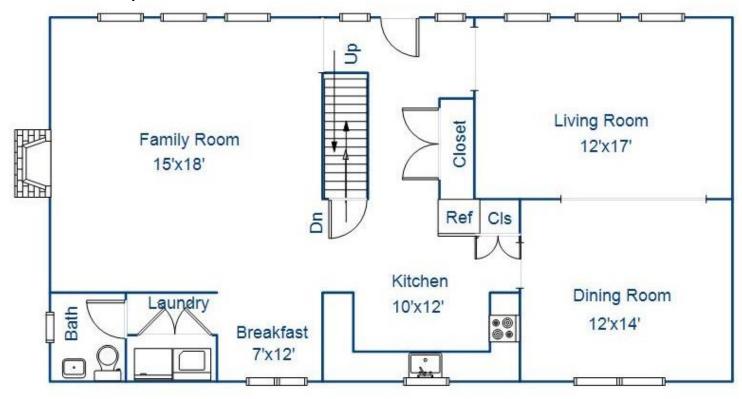

# Property Floor-plan

Address: 1 Terrich Court, Ossining, NY 10562

Floor Description: First Floor

This floor plan illustration is an approximation of existing structures and features and is provided for convenience only with the permission of the seller. All measurements are approximate. The Mark Seiden Real Estate Team and the seller do not guarantee these measurements to be exact or to scale. Buyer should confirm measurements using their own sources.