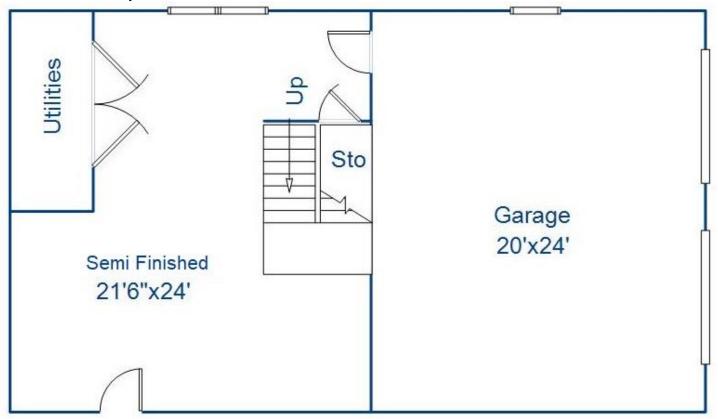

# Property Floor-plan

Address: 1 Terrich Court, Ossining, NY 10562

Floor Description: Lower Level

This floor plan illustration is an approximation of existing structures and features and is provided for convenience only with the permission of the seller. All measurements are approximate. The Mark Seiden Real Estate Team and the seller do not guarantee these measurements to be exact or to scale. Buyer should confirm measurements using their own sources.