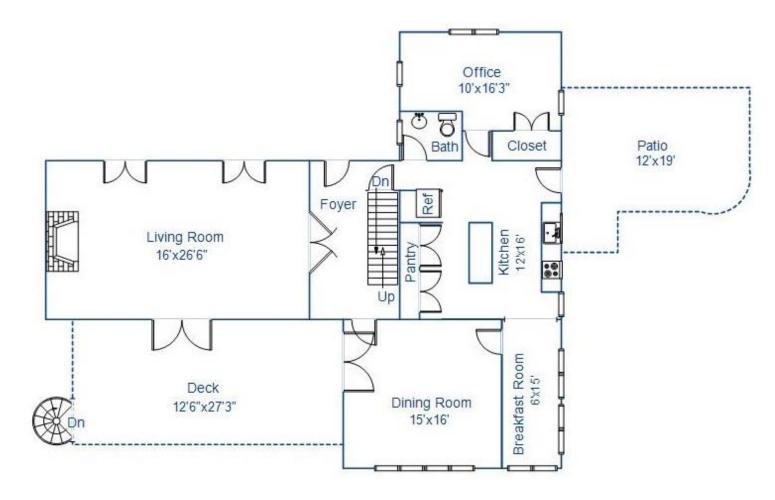

## Address: 131 Cedar Lane, Ossining, NY 10562

Floor Description: First Floor

This floor plan illustration is an approximation of existing structures and features and is provided for convenience only with the permission of the seller. All measurements are approximate. The Mark Seiden Real Estate Team and the seller do not guarantee these measurements to be exact or to scale. Buyer should confirm measurements using their own sources.