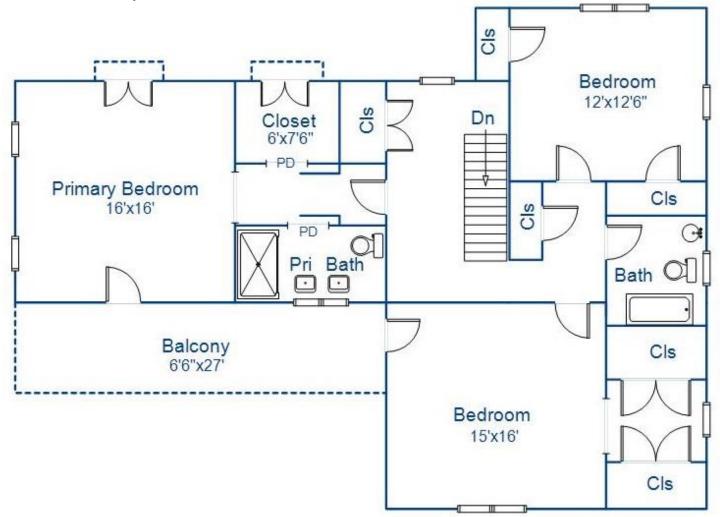

## Property Floor-plan

Address: 131 Cedar Lane, Ossining, NY 10562

Floor Description: Second Floor

This floor plan illustration is an approximation of existing structures and features and is provided for convenience only with the permission of the seller. All measurements are approximate. The Mark Seiden Real Estate Team and the seller do not guarantee these measurements to be exact or to scale. Buyer should confirm measurements using their own sources.