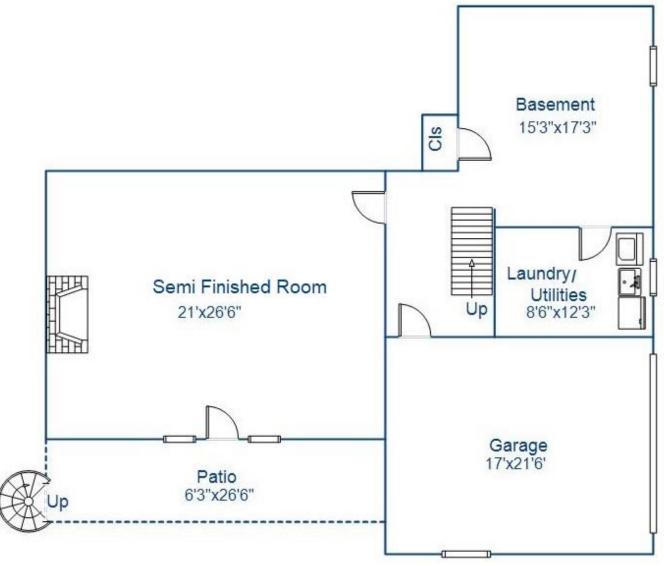

## Property Floor-plan

Address: 131 Cedar Lane, Ossining, NY 10562

Floor Description: Lower Level

This floor plan illustration is an approximation of existing structures and features and is provided for convenience only with the permission of the seller. All measurements are approximate. The Mark Seiden Real Estate Team and the seller do not guarantee these measurements to be exact or to scale. Buyer should confirm measurements using their own sources.