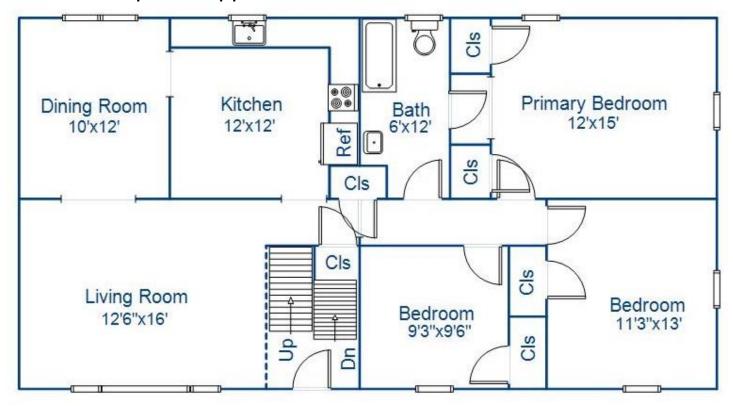

## www.homemanproperties.net/property/30AlbionOval

## Property Floor-plan

Address: 30 Albion Oval, Mahopac, NY 10541

Floor Description: Upper Level

This floor plan illustration is an approximation of existing structures and features and is provided for convenience only with the permission of the seller. All measurements are approximate. The Mark Seiden Real Estate Team and the seller do not guarantee these measurements to be exact or to scale. Buyer should confirm measurements using their own sources.