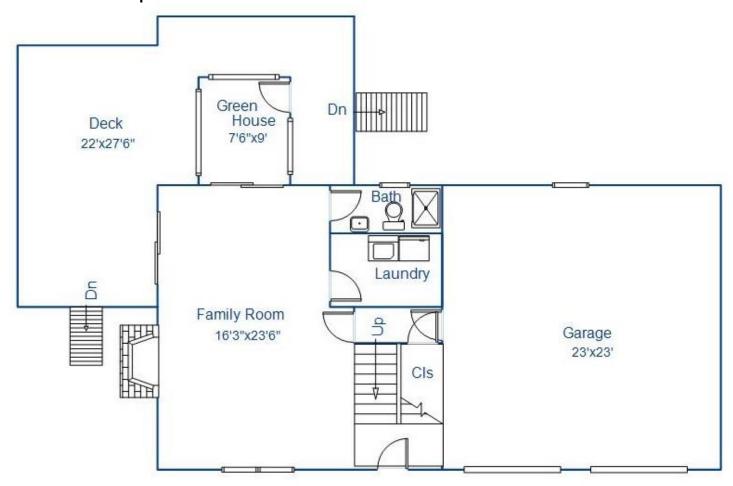

## www.homemanproperties.net/property/30AlbionOval

## Property Floor-plan

Address: 30 Albion Oval, Mahopac, NY 10541

Floor Description: Lower Level

This floor plan illustration is an approximation of existing structures and features and is provided for convenience only with the permission of the seller. All measurements are approximate. The Mark Seiden Real Estate Team and the seller do not guarantee these measurements to be exact or to scale. Buyer should confirm measurements using their own sources.